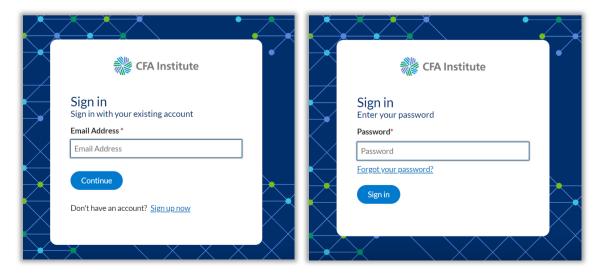

### How to access the Student Scholarship Application

1. Access the online scholarship at https://CFAI.smapply.io/prog/cfa\_program\_student\_scholarship

2. Log in with your CFA Institute username and password. If you don't have an account, you must create one to continue.