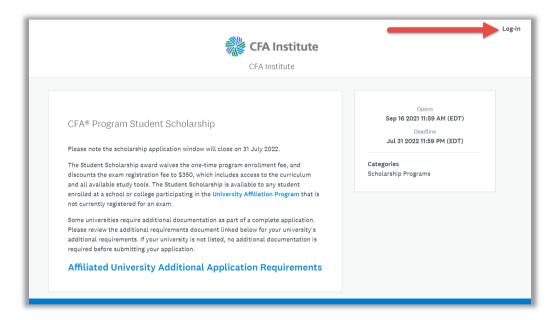

6. Click 'Apply'.

| CFA Institute<br>CFA® Program Student Scholarship<br>Please note the scholarship application window will close on 31 July 2022.                                                                                                                                                                                     |                                                                                                               |
|---------------------------------------------------------------------------------------------------------------------------------------------------------------------------------------------------------------------------------------------------------------------------------------------------------------------|---------------------------------------------------------------------------------------------------------------|
|                                                                                                                                                                                                                                                                                                                     |                                                                                                               |
| and all available study tools. The Student Scholarship is available to any student<br>enrolled at a school or college participating in the University Affiliation Program that is<br>not currently registered for an exam.<br>Some universities require additional documentation as part of a complete application. | Opens<br>Sep 16 2021 11:59 AM (EDT)<br>Deadline<br>Jul 31 2022 11:59 PM (EDT)<br>egories<br>olarship Programs |
| Please review the additional requirements document linked below for your university's additional requirements. If your university is not listed, no additional documentation is required before submitting your application. Affiliated University Additional Application Requirements                              |                                                                                                               |