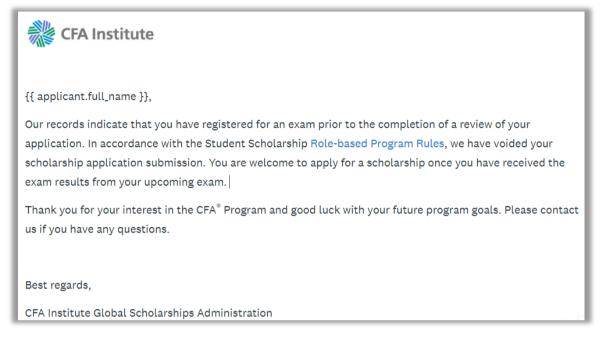

#### I have completed my exam registration; can I apply for a scholarship?

No, registered candidates are not eligible. Once you receive your exam results you are welcome to apply for a scholarship for a subsequent exam.

If have already registered and attempt to apply your submission will be declined and will immediately receive the below email.