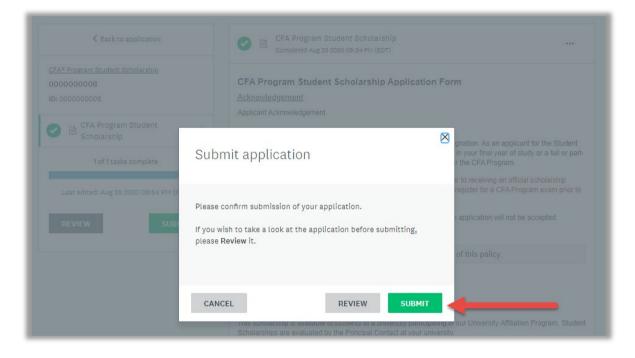

11. When you are ready to submit your application for review, click the green 'Submit' button.

12. You must confirm your submission once more by clicking the green 'Submit' button.

Click the green 'Submit' button to submit your CFA Program Student Scholarship application.

| < Back to application |                                                                                                                                                |                                                                                                                            |
|-----------------------|------------------------------------------------------------------------------------------------------------------------------------------------|----------------------------------------------------------------------------------------------------------------------------|
|                       | CFA Program Student Scholarship Application<br>Acknowledgement<br>Applicant Acknowledgement                                                    | Form                                                                                                                       |
|                       | Submit application                                                                                                                             | gnation. As an applicant for the Student<br>in your final year of study or a full or part-<br>r the CFA Program.           |
|                       | Please confirm submission of your application.<br>If you wish to take a look at the application before submitting,<br>please <b>Review</b> it. | or to receiving an official scholarship<br>register for a CFA Program exam prior to<br>p application will not be accepted. |
|                       | CANCEL REVIEW SUBMIT                                                                                                                           | arr Iniversity Affiliation Program Student                                                                                 |