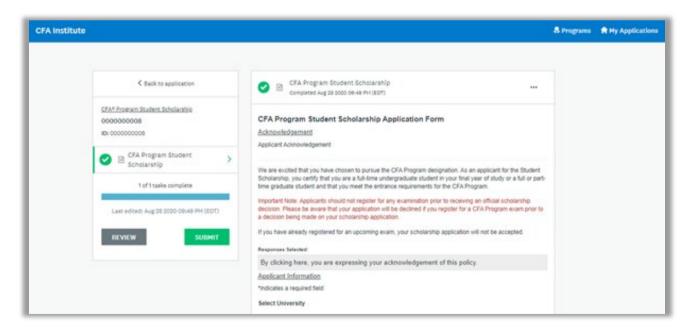

8. Click the 'Mark as Complete' button. You will then be taken to the Review page where you are able to review each of your responses. Ensure the application is complete and you are satisfied with your responses. Once you submit your application, you are no longer able to edit your responses.

9. If you need to change any of your responses, click on the '...' and select 'Edit.'

| CFA Institute |                                                                  |                                                                                                                                                                                                                                                                                                                                 | & Programs | A Hy Application |
|---------------|------------------------------------------------------------------|---------------------------------------------------------------------------------------------------------------------------------------------------------------------------------------------------------------------------------------------------------------------------------------------------------------------------------|------------|------------------|
|               | C Back to application                                            | CFA Program Student Scholarship competed Aug 20 000 06-49 PH (307)                                                                                                                                                                                                                                                              |            |                  |
|               | CFA* Program Student Scholarship<br>00000000008<br>ID: 000000005 | CFA Program Student Scholarship Application Form Acknowledgement Accioust Acrowledgement Edit                                                                                                                                                                                                                                   |            |                  |
|               | CFA Program Student ><br>Scholarship                             | We are excited that you have chosen to pursue the CFA Program designation. As an applicant for the Student<br>Scholarship, you certify that you are a full-time undergraduate student in your final year of study or a full or part-<br>time calculate student and that you meet the entrance requirements for the CFA Program. |            |                  |
|               | Last edited: Aug 25 2020 08:49 PM (EDT)                          | Important Note: Applicants should not register for any examination prior to receiving an official scholarship<br>decision. Please be aware that your application will be declined if you register for a CEA Program exam prior to<br>a decision being made on your scholarship application.                                     |            |                  |
|               | REVIEW                                                           | If you have already registered for an upcoming exam, your scholarship application will not be accepted.<br>Responses Selected                                                                                                                                                                                                   |            |                  |
|               |                                                                  | By clicking here, you are expressing your acknowledgement of this policy.                                                                                                                                                                                                                                                       |            |                  |