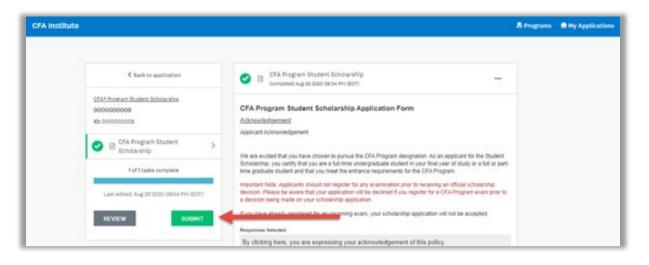

11. When you are ready to submit your application for review, click the green 'Submit' button.

12. You must confirm your submission once more by clicking the green 'Submit' button.