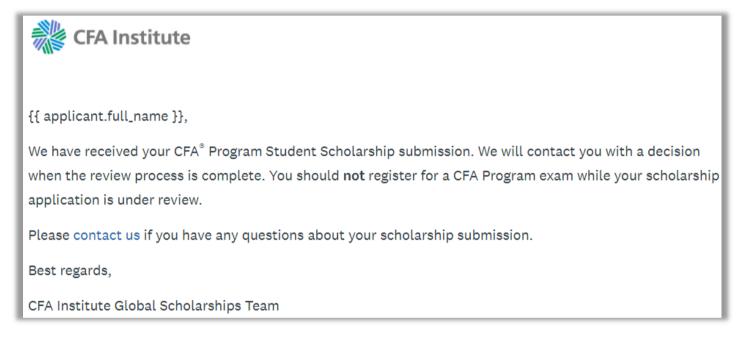

#### How will I know if my application was submitted successfully?

Upon submission of your application you should receive an on-screen confirmation message followed by the below email.