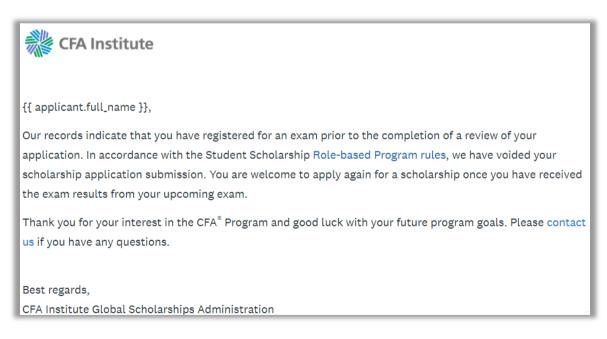

# I submitted a scholarship application; can I register and then receive a refund if I am selected for award?

No, if you register for a CFA Program exam before receiving your award decision email, your application will be voided upon review by the Principal Contact at your university. You will receive the email below if this occurs. You are welcome to apply again once your exam results from your exam are made available.