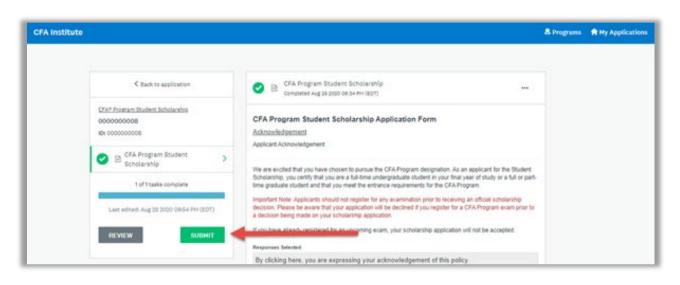

7. Under 'Your tasks' select 'CFA Program Student Scholarship' to begin.

| CFA Institute                                                    |                                                                          | 🐥 Programs                            | A Hy Applications |
|------------------------------------------------------------------|--------------------------------------------------------------------------|---------------------------------------|-------------------|
| 0 of 1 tasks complete<br>Last edited: Aug 28 2020 09:26 PM (EDT) | CFAP Program Student Schotlars [2]<br>0000000008<br>APPLICATION ACTIVITY | @ Preview •••                         |                   |
| REVIEW                                                           | Your tasks                                                               | ډ                                     |                   |
| economic 🏠 Apply                                                 | Capyright 4                                                              | a SurveyHunkey ( Privacy ( Terma ) vi | LA 29             |

8. Click the 'Mark as Complete' button. You will then be taken to the Review page where you are able to review each of your responses. Ensure the application is complete and you are satisfied with your responses. Once you submit your application, you are no longer able to edit your responses.

11. When you are ready to submit your application for review, click the green 'Submit' button.

12. You must confirm your submission once more by clicking the green 'Submit' button.