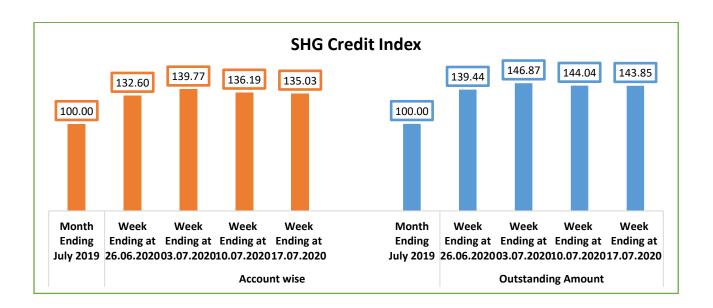

## Analysis of sector-wise growth in bank credit (Account Wise)

|                       | Y-o-Y Growth Rate (Outstanding Account) |                              |                              |                              |  |  |
|-----------------------|-----------------------------------------|------------------------------|------------------------------|------------------------------|--|--|
| Sector-Wise<br>Credit | Week Ending<br>at 26.06.2020            | Week Ending<br>at 03.07.2020 | Week Ending<br>at 10.07.2020 | Week Ending<br>at 17.07.2020 |  |  |
| Farm Credit           | 24.30%                                  | 20.05%                       | 22.13%                       | 16.65%                       |  |  |
| Agri Credit           | 17.64%                                  | 19.20%                       | 22.75%                       | 17.24%                       |  |  |
| MSME Credit           | 35.85%                                  | 42.63%                       | 37.95%                       | 38.24%                       |  |  |
| SHG Credit            | 32.60%                                  | 39.77%                       | 36.19%                       | 35.03%                       |  |  |
| Total Credit          | 15.97%                                  | 21.82%                       | 17.07%                       | 12.05%                       |  |  |

### Analysis of sector-wise growth in bank credit (Outstanding amount)

|                       | Y-o-Y Growth Rate (Outstanding Amount) |                              |                              |                              |  |
|-----------------------|----------------------------------------|------------------------------|------------------------------|------------------------------|--|
| Sector-Wise<br>Credit | Week Ending<br>at 26.06.2020           | Week Ending<br>at 03.07.2020 | Week Ending<br>at 10.07.2020 | Week Ending<br>at 17.07.2020 |  |
| Farm Credit           | 14.68%                                 | 20.68%                       | 22.41%                       | 16.80%                       |  |
| Agri Credit           | 20.30%                                 | 19.81%                       | 22.72%                       | 17.21%                       |  |
| MSME Credit           | 6.20%                                  | 29.53%                       | 27.97%                       | 21.43%                       |  |
| SHG Credit            | 39.44%                                 | 46.87%                       | 44.04%                       | 43.85%                       |  |
| Total Credit          | 27.31%                                 | 23.39%                       | 27.71%                       | 17.83%                       |  |