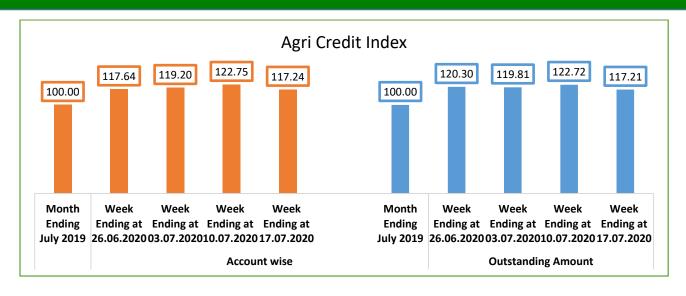

## Analysis of sector-wise growth in bank credit (Account Wise)

|                       | Y-o-Y Growth Rate (Outstanding Account) |                              |                              |                              |  |  |
|-----------------------|-----------------------------------------|------------------------------|------------------------------|------------------------------|--|--|
| Sector-Wise<br>Credit | Week Ending<br>at 26.06.2020            | Week Ending<br>at 03.07.2020 | Week Ending<br>at 10.07.2020 | Week Ending<br>at 17.07.2020 |  |  |
| Farm Credit           | 24.30%                                  | 20.05%                       | 22.13%                       | 16.65%                       |  |  |
| Agri Credit           | 17.64%                                  | 19.20%                       | 22.75%                       | 17.24%                       |  |  |
| MSME Credit           | 35.85%                                  | 42.63%                       | 37.95%                       | 38.24%                       |  |  |
| SHG Credit            | 32.60%                                  | 39.77%                       | 36.19%                       | 35.03%                       |  |  |
| Total Credit          | 15.97%                                  | 21.82%                       | 17.07%                       | 12.05%                       |  |  |

### Analysis of sector-wise growth in bank credit (Outstanding amount)

|                       | Y-o-Y Growth Rate (Outstanding Amount) |                              |                              |                              |  |
|-----------------------|----------------------------------------|------------------------------|------------------------------|------------------------------|--|
| Sector-Wise<br>Credit | Week Ending<br>at 26.06.2020           | Week Ending<br>at 03.07.2020 | Week Ending<br>at 10.07.2020 | Week Ending<br>at 17.07.2020 |  |
| Farm Credit           | 14.68%                                 | 20.68%                       | 22.41%                       | 16.80%                       |  |
| Agri Credit           | 20.30%                                 | 19.81%                       | 22.72%                       | 17.21%                       |  |
| MSME Credit           | 6.20%                                  | 29.53%                       | 27.97%                       | 21.43%                       |  |
| SHG Credit            | 39.44%                                 | 46.87%                       | 44.04%                       | 43.85%                       |  |
| Total Credit          | 27.31%                                 | 23.39%                       | 27.71%                       | 17.83%                       |  |