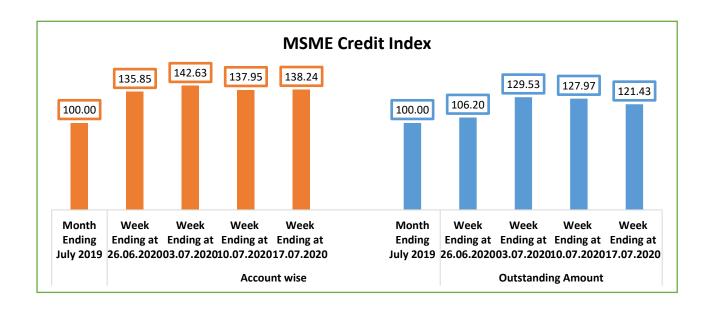

## Analysis of sector-wise growth in bank credit (Account Wise)

|                       | Y-o-Y Growth Rate (Outstanding Account) |                              |                              |                              |  |  |
|-----------------------|-----------------------------------------|------------------------------|------------------------------|------------------------------|--|--|
| Sector-Wise<br>Credit | Week Ending<br>at 26.06.2020            | Week Ending<br>at 03.07.2020 | Week Ending<br>at 10.07.2020 | Week Ending<br>at 17.07.2020 |  |  |
| Farm Credit           | 24.30%                                  | 20.05%                       | 22.13%                       | 16.65%                       |  |  |
| Agri Credit           | 17.64%                                  | 19.20%                       | 22.75%                       | 17.24%                       |  |  |
| MSME Credit           | 35.85%                                  | 42.63%                       | 37.95%                       | 38.24%                       |  |  |
| SHG Credit            | 32.60%                                  | 39.77%                       | 36.19%                       | 35.03%                       |  |  |
| Total Credit          | 15.97%                                  | 21.82%                       | 17.07%                       | 12.05%                       |  |  |

### Analysis of sector-wise growth in bank credit (Outstanding amount)

|                       | Y-o-Y Growth Rate (Outstanding Amount) |                              |                              |                              |  |
|-----------------------|----------------------------------------|------------------------------|------------------------------|------------------------------|--|
| Sector-Wise<br>Credit | Week Ending<br>at 26.06.2020           | Week Ending<br>at 03.07.2020 | Week Ending<br>at 10.07.2020 | Week Ending<br>at 17.07.2020 |  |
| Farm Credit           | 14.68%                                 | 20.68%                       | 22.41%                       | 16.80%                       |  |
| Agri Credit           | 20.30%                                 | 19.81%                       | 22.72%                       | 17.21%                       |  |
| MSME Credit           | 6.20%                                  | 29.53%                       | 27.97%                       | 21.43%                       |  |
| SHG Credit            | 39.44%                                 | 46.87%                       | 44.04%                       | 43.85%                       |  |
| Total Credit          | 27.31%                                 | 23.39%                       | 27.71%                       | 17.83%                       |  |