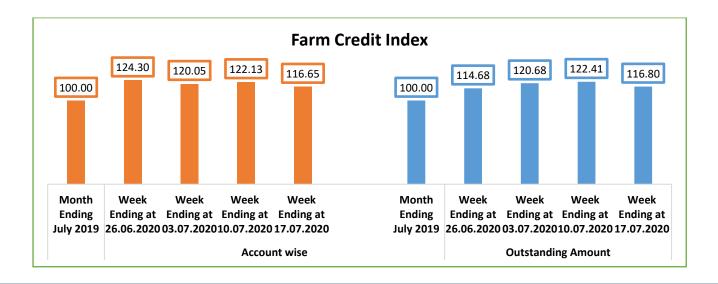

## Analysis of sector-wise growth in bank credit (Account Wise)

|                       | Y-o-Y Growth Rate (Outstanding Account) |                              |                              |                              |  |  |
|-----------------------|-----------------------------------------|------------------------------|------------------------------|------------------------------|--|--|
| Sector-Wise<br>Credit | Week Ending<br>at 26.06.2020            | Week Ending<br>at 03.07.2020 | Week Ending<br>at 10.07.2020 | Week Ending<br>at 17.07.2020 |  |  |
| Farm Credit           | 24.30%                                  | 20.05%                       | 22.13%                       | 16.65%                       |  |  |
| Agri Credit           | 17.64%                                  | 19.20%                       | 22.75%                       | 17.24%                       |  |  |
| MSME Credit           | 35.85%                                  | 42.63%                       | 37.95%                       | 38.24%                       |  |  |
| SHG Credit            | 32.60%                                  | 39.77%                       | 36.19%                       | 35.03%                       |  |  |
| Total Credit          | 15.97%                                  | 21.82%                       | 17.07%                       | 12.05%                       |  |  |

### Analysis of sector-wise growth in bank credit (Outstanding amount)

|                       | Y-o-Y Growth Rate (Outstanding Amount) |                              |                              |                              |  |
|-----------------------|----------------------------------------|------------------------------|------------------------------|------------------------------|--|
| Sector-Wise<br>Credit | Week Ending<br>at 26.06.2020           | Week Ending<br>at 03.07.2020 | Week Ending<br>at 10.07.2020 | Week Ending<br>at 17.07.2020 |  |
| Farm Credit           | 14.68%                                 | 20.68%                       | 22.41%                       | 16.80%                       |  |
| Agri Credit           | 20.30%                                 | 19.81%                       | 22.72%                       | 17.21%                       |  |
| MSME Credit           | 6.20%                                  | 29.53%                       | 27.97%                       | 21.43%                       |  |
| SHG Credit            | 39.44%                                 | 46.87%                       | 44.04%                       | 43.85%                       |  |
| Total Credit          | 27.31%                                 | 23.39%                       | 27.71%                       | 17.83%                       |  |