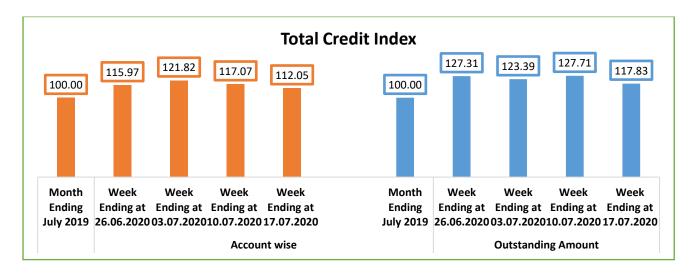

## Analysis of sector-wise growth in bank credit (Account Wise)

|                       | Y-o-Y Growth Rate (Outstanding Account) |                              |                              |                              |  |  |
|-----------------------|-----------------------------------------|------------------------------|------------------------------|------------------------------|--|--|
| Sector-Wise<br>Credit | Week Ending<br>at 26.06.2020            | Week Ending<br>at 03.07.2020 | Week Ending<br>at 10.07.2020 | Week Ending<br>at 17.07.2020 |  |  |
| Farm Credit           | 24.30%                                  | 20.05%                       | 22.13%                       | 16.65%                       |  |  |
| Agri Credit           | 17.64%                                  | 19.20%                       | 22.75%                       | 17.24%                       |  |  |
| MSME Credit           | 35.85%                                  | 42.63%                       | 37.95%                       | 38.24%                       |  |  |
| SHG Credit            | 32.60%                                  | 39.77%                       | 36.19%                       | 35.03%                       |  |  |
| Total Credit          | 15.97%                                  | 21.82%                       | 17.07%                       | 12.05%                       |  |  |

### Analysis of sector-wise growth in bank credit (Outstanding amount)

|                       | Y-o-Y Growth Rate (Outstanding Amount) |                              |                              |                              |  |
|-----------------------|----------------------------------------|------------------------------|------------------------------|------------------------------|--|
| Sector-Wise<br>Credit | Week Ending<br>at 26.06.2020           | Week Ending<br>at 03.07.2020 | Week Ending<br>at 10.07.2020 | Week Ending<br>at 17.07.2020 |  |
| Farm Credit           | 14.68%                                 | 20.68%                       | 22.41%                       | 16.80%                       |  |
| Agri Credit           | 20.30%                                 | 19.81%                       | 22.72%                       | 17.21%                       |  |
| MSME Credit           | 6.20%                                  | 29.53%                       | 27.97%                       | 21.43%                       |  |
| SHG Credit            | 39.44%                                 | 46.87%                       | 44.04%                       | 43.85%                       |  |
| Total Credit          | 27.31%                                 | 23.39%                       | 27.71%                       | 17.83%                       |  |

#### **Observations:**

- Growth in total credit has declined at the week ended 17.07.2020 because of lower credit growth both in Farm and Agriculture credit.
- Pace in credit growth both in MSME and SHG has remained at higher level.